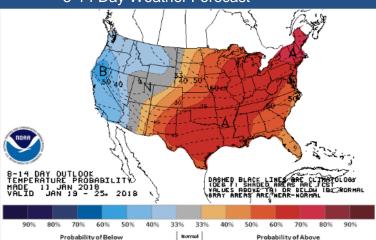

Early Market Call - as of 9:00 AM EDT WTI - Feb \$63.44, down 37 cents RBOB - Feb \$1.8354, down 16 points HO - Feb \$2.0743, down 20 points

| Wonth         Change         Change         One Week           Feb-18         \$2.0767         -\$0.0040         -\$0.0003           Mar-18         \$2.0675         -\$0.0023         \$0.0079           Apr-18         \$2.0479         -\$0.0026         \$0.0143           May-18         \$2.0479         -\$0.0021         \$0.0171           Jun-18         \$2.0146         -\$0.0001         \$0.021           Jul-18         \$2.0146         -\$0.0001         \$0.0221           Aug-18         \$2.0146         \$0.0013         \$0.0221           Jul-18         \$2.0146         \$0.0014         \$0.0254           Oct-18         \$2.0075         \$0.0014         \$0.0255           Dec-18         \$2.0057         \$0.0013         \$0.0253           Jan-19         \$2.0048         \$0.0014         \$0.0258           Feb-19         \$1.9972         \$0.0011         \$0.0258           Jan-19         \$1.9607         -\$0.0008         \$0.0247           Apr-19         \$1.9972         \$0.0011         \$0.0226           Mar-19         \$1.9972         \$0.0013         \$0.0214           Jun-19         \$1.9322         -\$0.0005         \$0.02214           May-19 <th></th> <th></th> <th></th> <th></th> <th></th> <th></th> |                              |            |    |           |              |           |  |
|----------------------------------------------------------------------------------------------------------------------------------------------------------------------------------------------------------------------------------------------------------------------------------------------------------------------------------------------------------------------------------------------------------------------------------------------------------------------------------------------------------------------------------------------------------------------------------------------------------------------------------------------------------------------------------------------------------------------------------------------------------------------------------------------------------------------------------------------------------------------------------------------------------------------------------------------------------------------------------------------------------------------------------------------------------------------------------------------------------------------------------------------------------------------------------------------------------------------------------------------------------------------------|------------------------------|------------|----|-----------|--------------|-----------|--|
| Feb-18         \$2.0767         \$0.0040         -\$0.0003           Mar-18         \$2.0675         \$0.0023         \$0.0079           Apr-18         \$2.0479         \$0.0026         \$0.0143           May-18         \$2.0193         \$0.0013         \$0.021           Jun-18         \$2.0193         \$0.0013         \$0.0227           Aug-18         \$2.0100         \$0.0009         \$0.0243           Sep-18         \$2.0093         \$0.0014         \$0.0254           Oct-18         \$2.0075         \$0.0013         \$0.0255           Dec-18         \$2.0057         \$0.0013         \$0.0253           Jan-19         \$2.0048         \$0.0014         \$0.0258           Feb-19         \$1.9972         \$0.0011         \$0.0256           Mar-19         \$1.9822         \$0.0005         \$0.0247           Apr-19         \$1.9972         \$0.0011         \$0.0256           Mar-19         \$1.9972         \$0.0013         \$0.0213           Jun-19         \$1.9322         \$0.0037         \$0.0214           Jun-19         \$1.9322         \$0.0037         \$0.0213           Jul-19         \$1.9322         \$0.0037         \$0.0203           Crude - WTI                                                            |                              |            |    | ULSD (HO) | Prior Settle | Change In |  |
| Mar-18       \$2.0675       -\$0.0023       \$0.0079         Apr-18       \$2.0479       -\$0.0026       \$0.0143         May-18       \$2.0314       -\$0.0021       \$0.0171         Jun-18       \$2.0193       -\$0.0013       \$0.0227         Aug-18       \$2.0146       -\$0.0001       \$0.0227         Aug-18       \$2.0110       \$0.0009       \$0.0243         Sep-18       \$2.0093       \$0.0014       \$0.0254         Oct-18       \$2.0075       \$0.0013       \$0.0255         Dec-18       \$2.0057       \$0.0013       \$0.0253         Jan-19       \$2.0048       \$0.0014       \$0.0256         Mar-19       \$1.9972       \$0.0011       \$0.0256         Mar-19       \$1.9972       \$0.0011       \$0.0256         Mar-19       \$1.9822       \$0.0005       \$0.0247         Apr-19       \$1.9392       \$0.0037       \$0.0212         Jun-19       \$1.9392       \$0.0037       \$0.0212         Jun-19       \$1.9392       \$0.0037       \$0.0203         Scaso       \$0.2600       \$0.0600       \$0.6000         \$0.0203       \$0.2600       \$0.0600       \$0.0600         \$0.043       \$0.558 </th <th>Month</th> <th></th> <th></th> <th></th> <th></th> <th>One Week</th>                                          | Month                        |            |    |           |              | One Week  |  |
| Apr-18       \$2.0479       -\$0.0026       \$0.0143         May-18       \$2.0314       -\$0.0021       \$0.0171         Jun-18       \$2.0193       -\$0.0013       \$0.0201         Jul-18       \$2.0146       -\$0.0001       \$0.0227         Aug-18       \$2.0110       \$0.0009       \$0.0243         Sep-18       \$2.0093       \$0.0014       \$0.0254         Oct-18       \$2.0075       \$0.0013       \$0.0255         Dec-18       \$2.0057       \$0.0013       \$0.0253         Jan-19       \$2.0048       \$0.0014       \$0.0256         Mar-19       \$1.9972       \$0.0011       \$0.0256         Mar-19       \$1.9972       \$0.0011       \$0.0256         Mar-19       \$1.9822       \$0.0005       \$0.0247         Apr-19       \$1.9822       \$0.0005       \$0.0247         Apr-19       \$1.9392       \$0.0037       \$0.0212         Jun-19       \$1.9392       \$0.0037       \$0.0212         Jun-19       \$1.9392       \$0.0037       \$0.0203         Crude - WTI       Mar Brent-<br>WTI Spread<br>\$5.58       \$63.6800       \$0.2600         \$0.6000       \$3.0840       \$0.1780       \$0.0443                                                                                                                      | Feb-18                       |            |    | \$2.0767  | -\$0.0040    | -\$0.0003 |  |
| May-18       \$2.0314       -\$0.0021       \$0.0171         Jun-18       \$2.0193       -\$0.0013       \$0.0201         Jul-18       \$2.0146       -\$0.0001       \$0.0227         Aug-18       \$2.0110       \$0.0009       \$0.0243         Sep-18       \$2.0093       \$0.0014       \$0.0254         Oct-18       \$2.0075       \$0.0014       \$0.0255         Dec-18       \$2.0069       \$0.0013       \$0.0255         Dec-18       \$2.0057       \$0.0014       \$0.0258         Feb-19       \$1.972       \$0.0011       \$0.0256         Mar-19       \$1.9972       \$0.0011       \$0.0256         Mar-19       \$1.9972       \$0.0011       \$0.0256         Mar-19       \$1.9972       \$0.0011       \$0.0256         Mar-19       \$1.9972       \$0.0011       \$0.0227         Jun-19       \$1.9353       -\$0.0051       \$0.0203         Jun-19       \$1.9353       -\$0.0051       \$0.0203         Crude - WTI       Mar Brent-<br>WTI Spread<br>\$5.58       \$63.6800       \$0.2600         \$1.8370       \$0.0043       \$0.780       \$0.0443         Stock Report       VTI Spread<br>\$1.8370       \$0.0043       \$0.0600     <                                                                                             | Mar-18                       |            |    | \$2.0675  | -\$0.0023    | \$0.0079  |  |
| Jun-18       \$2.0193       -\$0.0013       \$0.0201         Jul-18       \$2.0146       -\$0.0001       \$0.0227         Aug-18       \$2.0110       \$0.0009       \$0.0243         Sep-18       \$2.0093       \$0.0014       \$0.0254         Oct-18       \$2.0075       \$0.0013       \$0.0255         Dec-18       \$2.0057       \$0.0013       \$0.0253         Jan-19       \$2.0048       \$0.0014       \$0.0258         Feb-19       \$1.9972       \$0.0011       \$0.0256         Mar-19       \$1.9822       \$0.0005       \$0.0247         Apr-19       \$1.9607       -\$0.0008       \$0.0234         May-19       \$1.9322       -\$0.0007       \$0.0212         Jun-19       \$1.9322       -\$0.0037       \$0.0212         Jul-19       \$1.9323       -\$0.0051       \$0.0203          \$29-Dec-17       Change       \$0.0043          \$29-Dec-17       Change       \$0.0043          \$29-Dec-17       Change       \$0.0043          \$29-Dec-17       Change       \$0.0043          \$29-Dec-17       Change       \$0.0043 <td< th=""><th>Apr-18</th><th></th><th></th><th>\$2.0479</th><th>-\$0.0026</th><th>\$0.0143</th></td<>                                                                                                      | Apr-18                       |            |    | \$2.0479  | -\$0.0026    | \$0.0143  |  |
| Jul-18       \$2.0146       -\$0.0001       \$0.0227         Aug-18       \$2.0110       \$0.0009       \$0.0243         Sep-18       \$2.0093       \$0.0014       \$0.0254         Oct-18       \$2.0075       \$0.0014       \$0.0254         Nov-18       \$2.0069       \$0.0013       \$0.0255         Dec-18       \$2.0057       \$0.0013       \$0.0258         Feb-19       \$1.9972       \$0.0011       \$0.0258         Mar-19       \$1.9972       \$0.0011       \$0.0256         Mar-19       \$1.9972       \$0.0011       \$0.0258         Mar-19       \$1.9972       \$0.0011       \$0.0258         Mar-19       \$1.9972       \$0.0011       \$0.0247         Apr-19       \$1.9822       \$0.0005       \$0.0247         Apr-19       \$1.9323       \$0.0013       \$0.0212         Jun-19       \$1.9353       \$0.0037       \$0.0212         Jul-19       \$1.9353       \$0.0051       \$0.0203         Crude - WTI       Mar Brent-WTI Spread       \$63.6800       \$0.2600         \$1.8370       \$0.0043       \$0.1780       \$0.0043         East       664       740       -76       704         Midwest </th <th>May-18</th> <th></th> <th></th> <th>\$2.0314</th> <th>-\$0.0021</th> <th>\$0.0171</th>                              | May-18                       |            |    | \$2.0314  | -\$0.0021    | \$0.0171  |  |
| Aug-18       \$2.0110       \$0.0009       \$0.0243         Sep-18       \$2.0093       \$0.0014       \$0.0254         Oct-18       \$2.0075       \$0.0014       \$0.0255         Dec-18       \$2.0057       \$0.0013       \$0.0253         Jan-19       \$2.0048       \$0.0014       \$0.0256         Mar-19       \$1.9972       \$0.0011       \$0.0247         Apr-19       \$1.9822       \$0.0005       \$0.0247         Apr-19       \$1.9353       -\$0.0023       \$0.0218         Jun-19       \$1.9372       \$0.0037       \$0.0212         Jul-19       \$1.9353       -\$0.0051       \$0.0203         Crude - WTI       Mar Brent-<br>WTI Spread<br>\$5.58       \$63.6800       \$0.2600         \$2.080       \$0.0043       \$0.1780       \$0.0043         East       664       740       -76       704         Midwest       778       875       -97       873      <                                                                                                                             | Jun-18                       |            |    | \$2.0193  | -\$0.0013    | \$0.0201  |  |
| Sep-18         \$2.0093         \$0.0014         \$0.0254           Oct-18         \$2.0075         \$0.0013         \$0.0254           Nov-18         \$2.0069         \$0.0013         \$0.0253           Dec-18         \$2.0057         \$0.0014         \$0.0253           Jan-19         \$2.0048         \$0.0014         \$0.0253           Jan-19         \$2.0048         \$0.0014         \$0.0258           Feb-19         \$1.9972         \$0.0011         \$0.0256           Mar-19         \$1.9972         \$0.0011         \$0.0256           Mar-19         \$1.9972         \$0.0011         \$0.0266           Mar-19         \$1.9822         \$0.0005         \$0.0247           Apr-19         \$1.9607         \$0.0023         \$0.0212           Jun-19         \$1.9392         \$0.0037         \$0.0212           Jun-19         \$1.9392         \$0.0037         \$0.0203           Crude - WTI         Mar Brent-<br>WTI Spread<br>\$5.58         \$63.6800         \$0.2600           \$0.0203         \$0.0403         \$0.1780         \$0.0403           Gasoline         \$05-Jan-17         29-Dec-17         Change         Year Ago           East         664         740         -76<                                           | Jul-18                       |            |    | \$2.0146  | -\$0.0001    | \$0.0227  |  |
| Oct-18       \$2.0075       \$0.0014       \$0.0254         Nov-18       \$2.0069       \$0.0013       \$0.0255         Dec-18       \$2.0057       \$0.0014       \$0.0253         Jan-19       \$2.0048       \$0.0014       \$0.0258         Feb-19       \$1.9972       \$0.0011       \$0.0256         Mar-19       \$1.9972       \$0.0011       \$0.0256         Mar-19       \$1.9822       \$0.0005       \$0.0247         Apr-19       \$1.9607       \$0.0038       \$0.0234         May-19       \$1.9322       \$0.0037       \$0.0212         Jun-19       \$1.9353       \$0.0051       \$0.0203         Jun-19       \$1.9353       \$0.0051       \$0.0203          \$29-Dec-17       Change       \$0.0043          \$29-Dec-17       Change       Year Ago         East       664       740       -76       704         Midwest       778       875       -97       873         Mountain       167       183       -16       198         Pacific       251       268       -17       265         South Central       907       1,060       -153       1,142                                                                                                                                                                                             | Aug-18                       |            |    | \$2.0110  | \$0.0009     | \$0.0243  |  |
| Nov-18       \$2.0069       \$0.0013       \$0.0255         Dec-18       \$2.0057       \$0.0013       \$0.0253         Jan-19       \$2.0048       \$0.0014       \$0.0258         Feb-19       \$1.9972       \$0.0011       \$0.0256         Mar-19       \$1.9972       \$0.0011       \$0.0256         Mar-19       \$1.9972       \$0.0011       \$0.0247         Apr-19       \$1.9607       \$0.0023       \$0.02147         May-19       \$1.9392       \$0.0037       \$0.0212         Jun-19       \$1.9353       -\$0.0051       \$0.0203         Crude - WTI       Mar Brent-WTI Spread       \$63.6800       \$0.2600         \$69.2600       \$0.0600       \$3.0840       \$0.1780         Gasoline       \$05-Jan-17       29-Dec-17       Change       Year Ago          29-Dec-17       Change       Year Ago         East       664       740       -76       704         Midwest       778       875       -97       873         Mountain       167       183       -16       198         Pacific       251       268       -17       265         South Central       907       1,060 <th>Sep-18</th> <th></th> <th></th> <th>\$2.0093</th> <th>\$0.0014</th> <th>\$0.0254</th>                                                                       | Sep-18                       |            |    | \$2.0093  | \$0.0014     | \$0.0254  |  |
| Dec-18       \$2.0057       \$0.0013       \$0.0253         Jan-19       \$2.0048       \$0.0014       \$0.0256         Feb-19       \$1.9972       \$0.0011       \$0.0256         Mar-19       \$1.9822       \$0.0005       \$0.0247         Apr-19       \$1.9607       -\$0.0008       \$0.0234         May-19       \$1.9477       -\$0.0023       \$0.0212         Jun-19       \$1.9392       -\$0.0037       \$0.0212         Jul-19       \$1.9353       -\$0.0051       \$0.0203         Close       Change         Crude - WTI       Mar Brent-WTI Spread       \$63.6800       \$0.2600         \$1.8370       \$0.0043       \$1.8370       \$0.0043          29-Dec-17       Change       Year Ago         Gasoline       \$05-Jan-17       29-Dec-17       Change       Year Ago          29-Dec-17       Change       Year Ago         Midwest       778       875       -97       873         Mountain       167       183       -16       198         Pacific       251       268       -17       265         South Central       907       1,060       -153       1                                                                                                                                                                                    | Oct-18                       |            |    | \$2.0075  | \$0.0014     | \$0.0254  |  |
| Jan-19       \$2.0048       \$0.0014       \$0.0258         Feb-19       \$1.9972       \$0.0011       \$0.0256         Mar-19       \$1.9822       \$0.0005       \$0.0247         Apr-19       \$1.9607       -\$0.0008       \$0.0234         May-19       \$1.9477       -\$0.0023       \$0.0218         Jun-19       \$1.9392       -\$0.0037       \$0.0212         Jul-19       \$1.9353       -\$0.0051       \$0.0203         Close       Change         Crude - WTI       Mar Brent-WTI Spread       \$63.6800       \$0.2600         Natural Gas       \$5.58       \$1.8370       \$0.0043         ElA Natural Gas Stock Report         Midw est       778       875       -97       873         Mountain       167       183       -16       198         Pacific       251       268       -17       265         South Central       907       1,060       -153       1,142         Salt       224       302       -78       343         Nonsalt       683       759       -76       799         Total       2,767       3,126       -359       3,182 <th>Nov-18</th> <th></th> <th></th> <th>\$2.0069</th> <th>\$0.0013</th> <th>\$0.0255</th>                                                                                                              | Nov-18                       |            |    | \$2.0069  | \$0.0013     | \$0.0255  |  |
| Feb-19       \$1.9972       \$0.0011       \$0.0256         Mar-19       \$1.9822       \$0.0005       \$0.0247         Apr-19       \$1.9607       -\$0.0008       \$0.0234         May-19       \$1.9477       -\$0.0023       \$0.0212         Jun-19       \$1.9392       -\$0.0037       \$0.0212         Jul-19       \$1.9353       -\$0.0051       \$0.0203         Close       Change         Crude - WTI       Mar Brent-WTI Spread       \$63.6800       \$0.2600         Natural Gas       \$5.58       \$3.0840       \$0.1780         Gasoline       \$5.58       \$3.0840       \$0.0043         EIA Natural Gas Stock Report         05-Jan-17       29-Dec-17       Change       Year Ago         East       664       740       -76       704         Midwest       778       875       -97       873         Mountain       167       183       -16       198         Pacific       251       268       -17       265         South Central       907       1,060       -153       1,142         Salt       224       302       -78       343         Nonsalt <t< th=""><th>Dec-18</th><th></th><th></th><th>\$2.0057</th><th>\$0.0013</th><th>\$0.0253</th></t<>                                                                                       | Dec-18                       |            |    | \$2.0057  | \$0.0013     | \$0.0253  |  |
| Mar-19       \$1.9822       \$0.0005       \$0.0247         Apr-19       \$1.9607       -\$0.0008       \$0.0234         May-19       \$1.9477       -\$0.0023       \$0.0218         Jun-19       \$1.9392       -\$0.0037       \$0.0212         Jul-19       \$1.9353       -\$0.0051       \$0.0203         Close       Change         Crude - WTI       Mar Brent-WTI Spread       \$63.6800       \$0.2600         Natural Gas       \$5.58       \$3.0840       \$0.1780         §5.58       \$5.58       \$0.0043       \$0.0043         EIA Natural Gas Stock Report         05-Jan-17       29-Dec-17       Change       Year Ago         East       664       740       -76       704         Midwest       778       875       -97       873         Mountain       167       183       -16       198         Pacific       251       268       -17       265         South Central       907       1,060       -153       1,142         Salt       224       302       -78       343         Nonsalt       683       759       -76       799         Total                                                                                                                                                                                                    | Jan-19                       |            |    | \$2.0048  | \$0.0014     | \$0.0258  |  |
| Apr-19       \$1.9607       -\$0.0008       \$0.0234         May-19       \$1.9477       -\$0.0023       \$0.0218         Jun-19       \$1.9392       -\$0.0037       \$0.0212         Jul-19       \$1.9353       -\$0.0051       \$0.0203         Close       Change         Crude - WTI       Mar Brent-WTI Spread       \$63.6800       \$0.2600         Natural Gas       \$5.58       \$3.0840       \$0.0433         EIA Natural Gas Stock Report         05-Jan-17       29-Dec-17       Change       Year Ago         East       664       740       -76       704         Midwest       778       875       -97       873         Mountain       167       183       -16       198         Pacific       251       268       -17       265         South Central       907       1,060       -153       1,142         Salt       224       302       -78       343         Nonsalt       683       759       -76       799         Total       2,767       3,126       -359       3,182                                                                                                                                                                                                                                                                          | Feb-19                       |            |    | \$1.9972  | \$0.0011     | \$0.0256  |  |
| May-19       \$1.9477       -\$0.0023       \$0.0218         Jun-19       \$1.9392       -\$0.0037       \$0.0212         Jul-19       \$1.9353       -\$0.0051       \$0.0203         Close       Change         Crude - WTI       Mar Brent-WTI Spread       \$63.6800       \$0.2600         Natural Gas       \$5.58       \$3.0840       \$0.0043         Sasoline       \$5.58       \$3.0840       \$0.0043         EIA Natural Gas Stock Report         05-Jan-17       29-Dec-17       Change       Year Ago         East       664       740       -76       704         Midwest       7778       875       -97       873         Mountain       167       183       -16       198         Pacific       251       268       -17       265         South Central       907       1,060       -153       1,142         Salt       224       302       -78       343         Nonsalt       683       759       -76       799         Total       2,767       3,126       -359       3,182                                                                                                                                                                                                                                                                          | Mar-19                       |            |    | \$1.9822  | \$0.0005     | \$0.0247  |  |
| Jun-19<br>Jul-19       \$1.9392<br>\$1.9353       -\$0.0037<br>\$0.0212<br>\$0.0203         Close       Change         Crude - WTI<br>Crude - Brent<br>Natural Gas<br>Gasoline       Mar Brent-<br>WTI Spread<br>\$5.58       \$63.6800<br>\$69.2600       \$0.0600<br>\$0.0600         Natural Gas<br>Gasoline       \$5.58       \$0.212<br>\$69.2600       \$0.0037<br>\$0.0040         ElA Natural Gas Stock Report       \$0.0203         05-Jan-17       29-Dec-17       Change         907       1,83       -16       198         Pacific       251       268       -17       265         South Central       907       1,060       -153       1,142         Salt       224       302       -78       343         Nonsalt       683       759       -76       799         Total       2,767       3,126       -359       3,182                                                                                                                                                                                           | Apr-19                       |            |    | \$1.9607  | -\$0.0008    | \$0.0234  |  |
| Jul-19         \$1.9353         -\$0.0051         \$0.0203           Close         Change           Crude - WTI         Mar Brent-WTI Spread         \$63.6800         \$0.2600           Natural Gas         \$5.58         \$3.0840         \$0.0003           Gasoline         EIA Natural Gas Stock Report         \$0.0043           East         664         740         -76         704           Midwest         778         875         -97         873           Mountain         167         183         -16         198           Pacific         251         268         -17         265           South Central         907         1,060         -153         1,142           Salt         224         302         -78         343           Nonsalt         683         759         -76         799           Total         2,767         3,126         -359         3,182                                                                                                                                                                                                                                                                                                                                                                                 | May-19                       |            |    | \$1.9477  | -\$0.0023    | \$0.0218  |  |
| Close         Change           Crude - WTI         Mar Brent-WTI Spread         \$63.6800         \$0.2600           Natural Gas         \$5.58         \$69.2600         \$0.0600           \$3.0840         \$0.1780         \$0.0043           EIA Natural Gas Stock Report           05-Jan-17         29-Dec-17         Change           Vear Ago         -76         704           Midwest         778         875         -97           Mountain         167         183         -16         198           Pacific         251         268         -17         265           South Central         907         1,060         -153         1,142           Salt         224         302         -78         343           Nonsalt         683         759         -76         799           Total         2,767         3,126         -359         3,182                                                                                                                                                                                                                                                                                                                                                                                                             | Jun-19                       |            |    |           | •            |           |  |
| Crude - WTI<br>Crude - Brent<br>Natural Gas<br>Gasoline         Mar Brent-<br>WTI Spread<br>\$5.58         \$63.6800         \$0.2600           \$69.2600         \$0.0600         \$3.0840         \$0.1780           \$Gasoline         \$1.8370         \$0.0043           EIA Natural Gas Stock Report           05-Jan-17         29-Dec-17         Change         Year Ago           East         664         740         -76         704           Midwest         778         875         -97         873           Mountain         167         183         -16         198           Pacific         251         268         -17         265           South Central         907         1,060         -153         1,142           Salt         224         302         -78         343           Nonsalt         683         759         -76         799           Total         2,767         3,126         -359         3,182                                                                                                                                                                                                                                                                                                                                | Jul-19                       |            |    | \$1.9353  | -\$0.0051    | \$0.0203  |  |
| Crude - Brent<br>Natural Gas<br>Gasoline         WTI Spread<br>\$5.58         \$69.2600<br>\$3.0840         \$0.0600<br>\$0.1780           Gasoline         \$1.8370         \$0.0043           EIA Natural Gas Stock Report         \$0.0043           05-Jan-17         29-Dec-17         Change         Year Ago           East         664         740         -76         704           Midwest         778         875         -97         873           Mountain         167         183         -16         198           Pacific         251         268         -17         265           South Central         907         1,060         -153         1,142           Salt         224         302         -78         343           Nonsalt         683         759         -76         799           Total         2,767         3,126         -359         3,182                                                                                                                                                                                                                                                                                                                                                                                             |                              |            |    | Close     |              | Change    |  |
| Natural Gas<br>Gasoline         \$5.58         \$3.0840<br>\$1.8370         \$0.1780<br>\$0.0043           EIA Natural Gas Stock Report         EIA Natural Gas Stock Report           05-Jan-17         29-Dec-17         Change         Year Ago           East         664         740         -76         704           Midwest         778         875         -97         873           Mountain         167         183         -16         198           Pacific         251         268         -17         265           South Central         907         1,060         -153         1,142           Salt         224         302         -78         343           Nonsalt         683         759         -76         799           Total         2,767         3,126         -359         3,182                                                                                                                                                                                                                                                                                                                                                                                                                                                              | Crude - WTI                  | Mar Brent- | ſ  | \$63.6800 |              | \$0.2600  |  |
| Gasoline         \$1.8370         \$0.0043           EIA Natural Gas Stock Report           05-Jan-17         29-Dec-17         Change         Year Ago           East         664         740         -76         704           Midwest         778         875         -97         873           Mountain         167         183         -16         198           Pacific         251         268         -17         265           South Central         907         1,060         -153         1,142           Salt         224         302         -78         343           Nonsalt         683         759         -76         799           Total         2,767         3,126         -359         3,182                                                                                                                                                                                                                                                                                                                                                                                                                                                                                                                                                         | Crude - Brent                |            | ր  |           |              |           |  |
| EIA Natural Gas Stock Report           05-Jan-17         29-Dec-17         Change Year Ago           East         664         740         -76         704           Midwest         778         875         -97         873           Mountain         167         183         -16         198           Pacific         251         268         -17         265           South Central         907         1,060         -153         1,142           Salt         224         302         -78         343           Nonsalt         683         759         -76         799           Total         2,767         3,126         -359         3,182                                                                                                                                                                                                                                                                                                                                                                                                                                                                                                                                                                                                                      |                              | \$5.58     |    |           |              |           |  |
| 05-Jan-1729-Dec-17ChangeYear AgoEast664740-76704Midwest778875-97873Mountain167183-16198Pacific251268-17265South Central9071,060-1531,142Salt224302-78343Nonsalt683759-76799Total2,7673,126-3593,182                                                                                                                                                                                                                                                                                                                                                                                                                                                                                                                                                                                                                                                                                                                                                                                                                                                                                                                                                                                                                                                                        | Gasoline                     |            | _  | +         |              | \$0.0043  |  |
| East664740-76704Midwest778875-97873Mountain167183-16198Pacific251268-17265South Central9071,060-1531,142Salt224302-78343Nonsalt683759-76799Total2,7673,126-3593,182                                                                                                                                                                                                                                                                                                                                                                                                                                                                                                                                                                                                                                                                                                                                                                                                                                                                                                                                                                                                                                                                                                        | EIA Natural Gas Stock Report |            |    |           |              |           |  |
| Midwest778875-97873Mountain167183-16198Pacific251268-17265South Central9071,060-1531,142Salt224302-78343Nonsalt683759-76799Total2,7673,126-3593,182                                                                                                                                                                                                                                                                                                                                                                                                                                                                                                                                                                                                                                                                                                                                                                                                                                                                                                                                                                                                                                                                                                                        |                              | 05-Jan-1   | 7  | 29-Dec-1  | 7 Change     | Year Ago  |  |
| Mountain167183-16198Pacific251268-17265South Central9071,060-1531,142Salt224302-78343Nonsalt683759-76799Total2,7673,126-3593,182                                                                                                                                                                                                                                                                                                                                                                                                                                                                                                                                                                                                                                                                                                                                                                                                                                                                                                                                                                                                                                                                                                                                           | East                         | 664        |    | -         | -76          | 704       |  |
| Pacific251268-17265South Central9071,060-1531,142Salt224302-78343Nonsalt683759-76799Total2,7673,126-3593,182                                                                                                                                                                                                                                                                                                                                                                                                                                                                                                                                                                                                                                                                                                                                                                                                                                                                                                                                                                                                                                                                                                                                                               | Midwest                      | _          |    |           | -            |           |  |
| South Central9071,060-1531,142Salt224302-78343Nonsalt683759-76799Total2,7673,126-3593,182                                                                                                                                                                                                                                                                                                                                                                                                                                                                                                                                                                                                                                                                                                                                                                                                                                                                                                                                                                                                                                                                                                                                                                                  |                              |            |    |           |              |           |  |
| Salt         224         302         -78         343           Nonsalt         683         759         -76         799           Total         2,767         3,126         -359         3,182                                                                                                                                                                                                                                                                                                                                                                                                                                                                                                                                                                                                                                                                                                                                                                                                                                                                                                                                                                                                                                                                              |                              |            |    |           |              |           |  |
| Nonsalt         683         759         -76         799           Total         2,767         3,126         -359         3,182                                                                                                                                                                                                                                                                                                                                                                                                                                                                                                                                                                                                                                                                                                                                                                                                                                                                                                                                                                                                                                                                                                                                             |                              |            |    |           |              |           |  |
| Total 2,767 3,126 -359 3,182                                                                                                                                                                                                                                                                                                                                                                                                                                                                                                                                                                                                                                                                                                                                                                                                                                                                                                                                                                                                                                                                                                                                                                                                                                               |                              |            |    |           |              |           |  |
|                                                                                                                                                                                                                                                                                                                                                                                                                                                                                                                                                                                                                                                                                                                                                                                                                                                                                                                                                                                                                                                                                                                                                                                                                                                                            |                              |            |    |           |              |           |  |
|                                                                                                                                                                                                                                                                                                                                                                                                                                                                                                                                                                                                                                                                                                                                                                                                                                                                                                                                                                                                                                                                                                                                                                                                                                                                            | 8-14                         |            | he |           | st           | ·         |  |